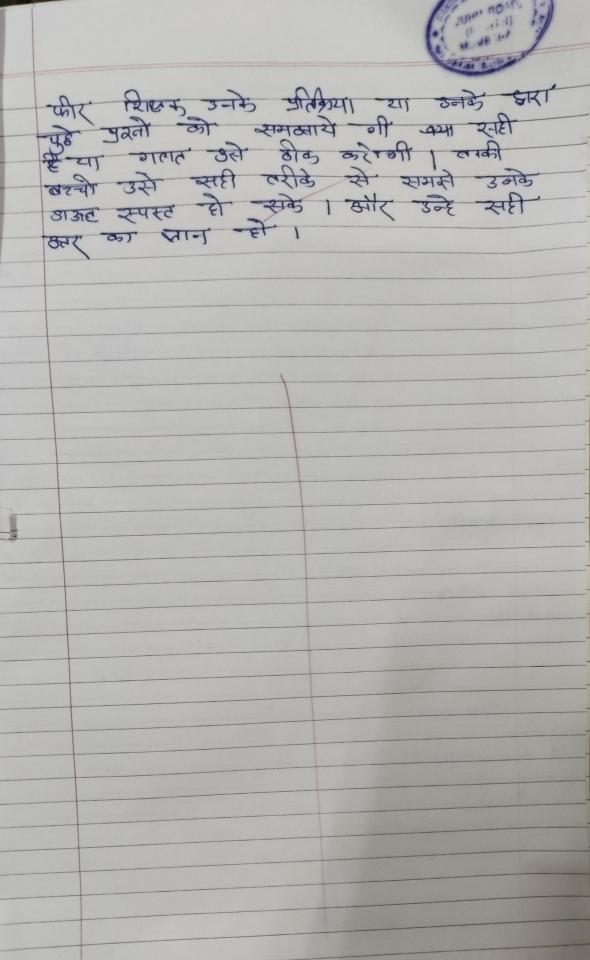

## **2.6 Evaluation Process**

Smt. Surajba College of Education has a comprehensive mechanism for **internal evaluation** that is designed to assess students' academic progress, skills, and overall development. The college adheres to the university's rules and regulations regarding internal evaluation, ensuring that the evaluation process is fair, transparent, and effective in measuring students' performance. The college utilizes a variety of assessment methods to evaluate students in multiple dimensions, providing a holistic understanding of their academic abilities and competencies.

## Internal Evaluation Mechanism at Smt. Surajba College of Education

## 1. Adherence to University Guidelines:

The college strictly follows the guidelines, rules, and regulations laid down by the affiliating university for **internal evaluation**. These regulations ensure that the evaluation process is standardized, transparent, and consistent with the academic expectations of the university. The evaluation process is structured to align with both the theoretical and practical aspects of the curriculum, ensuring comprehensive assessment of the students.