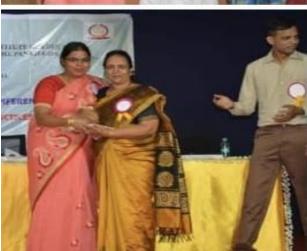

The college has collarabated with NKT college of education for Seminar on Research in education and also the Nirmala college of education in Goa.

#### **NKT COLLEGE OF EDUCATION, TAMILNADU**

I/C PRINCIPAL
Gandhi Shikshan Bhavan's
Smt. Surajba College of Education
whu Road, (North), Juhu, Mumbai-400 049